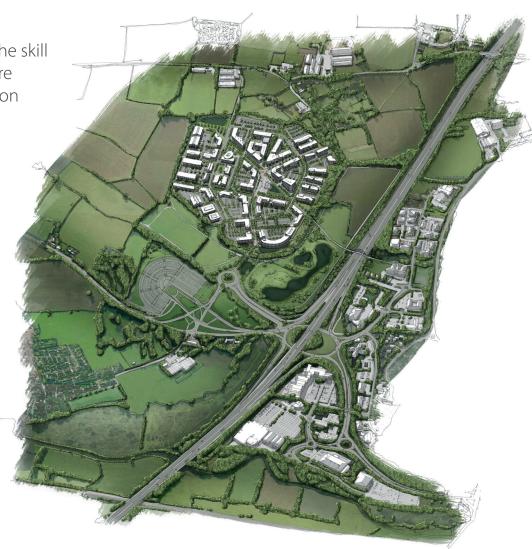

## **Nexus 25** Junction 25 Strategic Employment Site

## Public Consultation 1<sup>st</sup> - 31<sup>st</sup> March 2017

Taunton needs a strategic employment site to raise the skill base, create jobs and secure inward investment. Junction 25 has been identified as a suitable potential employment site by Taunton Deane Borough Council.

This consultation provides an early opportunity to inform the emerging design proposals for the Nexus 25 Strategic Employment Site, Taunton.